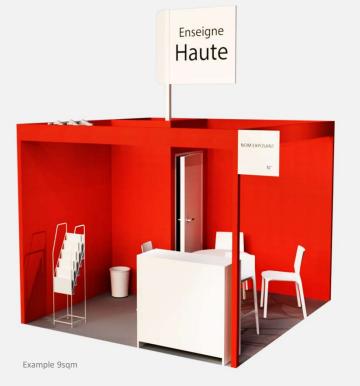

From 9sqm to 50sqm

(2 corners maximum)

## SIMPLE AND ECONOMICAL

A ready-to-exhibit formula allowing you to have an effective presence at the show at en attractive price.

FITTINGS AND SERVICES

Carpet – Partitions covered with brushed cotton - periphérical fascia - 1 tradename flag on both sides - 1 high personalisable tradename 1mx1m both sides – Lockable storeroom - Low consumption directional spotlights – Power strip – Electrical alimentation – Daily cleaning

## **EVOLUTIVE FURNITURE**

1 table + 3 chairs - 1 reception counter - 1 stool - 1 display - 1 litter bin

Possible choice between several endowments in your Exhibitor Space

| Х | <b>~</b> | ~ | <b>~</b> |
|---|----------|---|----------|
| X | X        | ~ | X        |
| Х | X        | X | <b>~</b> |