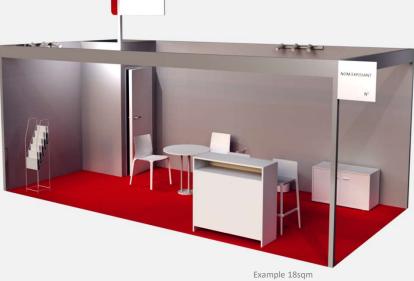

From 9sqm to 50sqm

(2 corners maximum)

## SIMPLE AND ECONOMICAL

A ready-to-exhibit formula allowing you to have an effective presence at the show at en attractive price.

FITTINGS AND SERVICES

Carpet – Partitions covered with brushed cotton - periphérical fascia - 1 tradename flag on both sides - 1 high personalisable tradename 1mx1m both sides – Lockable storeroom - Low consumption directional spotlights – Power strip – Electrical alimentation – Daily cleaning

## **EVOLUTIVE FURNITURE**

1 table + 3 chairs - 1 reception counter - 1 stool - 1 display - 1 litter bin

Possible choice between several endowments in your Exhibitor Space

| Х | <b>~</b> | ~ | <b>~</b> |
|---|----------|---|----------|
| X | X        | ~ | X        |
| Х | X        | X | <b>~</b> |