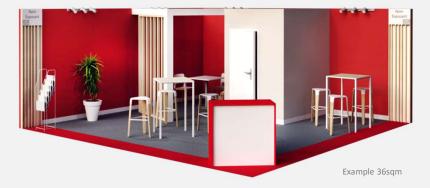

## **EVOLUTIVE FURNITURE**

1 high-table + 3 stools Coffee machine Stocked fridge (soft drinks) Water fontain 1 plant

### 1 table + 3 chairs - 1 reception counter - 1 stool - 1 display - 1 litter bin

Possible choice between several endowments in your Exhibitor Space

| х | X        | Qty 1 | Qty 2 | Qty 2 |
|---|----------|-------|-------|-------|
| x | <b>~</b> | ~     | ~     | ~     |
| X | x        | x     | ~     | ~     |
| x | x        | x     | ~     | ~     |
| X | X        | X     | X     | ~     |