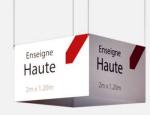

# **FITTINGS AND SERVICES**

Rectangular high signage Cube high signage 2000x2000x1200mm high Digital lockable storeroom (hanger - power strip - shelf - mirror)

Internet (Wi-Fi): 3 access accounts

Carpet - Partitions covered with brushed cotton - 2 low signs - 1 high hanged sign - Led lighting -Power strip - electrical alimentation - Daily cleaning