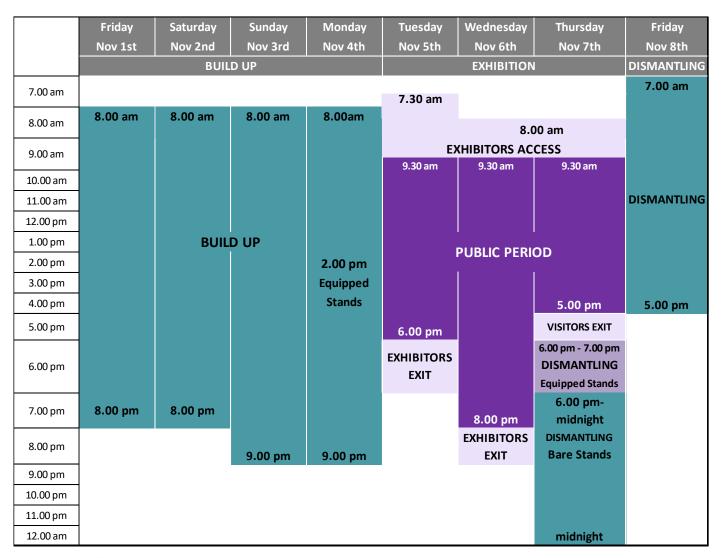

# **EXPOPROTECTION 2024 - Schedule**

# **Taking possession of the Bare Stand:**

Friday, November 1st at 8.00 am

Taking possession of Equipped Stands (Présence, Essentiel, Easy, Identity, Business, Village):

Monday, November 4th at 2.00 pm

#### **BUILD UP**

Friday, November  $1^{st}$ : 2.00 pm - 8.00 pm Saturday, November  $2^{nd}$ : 8.00 am - 8.00 pm Sunday, November  $3^{rd}$ : 8.00 am - 9.00 pm Monday, November  $4^{th}$ : 8.00 am - 9.00 pm

### **PUBLIC PERIOD**

Tuesday, November 5<sup>th</sup>: 7.30 am – 6.45 pm Wednesday, November 6<sup>th</sup>: 8.45 am – 8.45 pm Thursday, November 7<sup>th</sup>: 8.45 am – 6.00 pm

## **Important:**

No power supply on 1<sup>st</sup> November from 8.00 am to 2.00 pm, and 7<sup>th</sup> November from 6.00 pm to 8<sup>th</sup> November.

If necessary, you can order an additional electrical connection to Viparis during these periods: